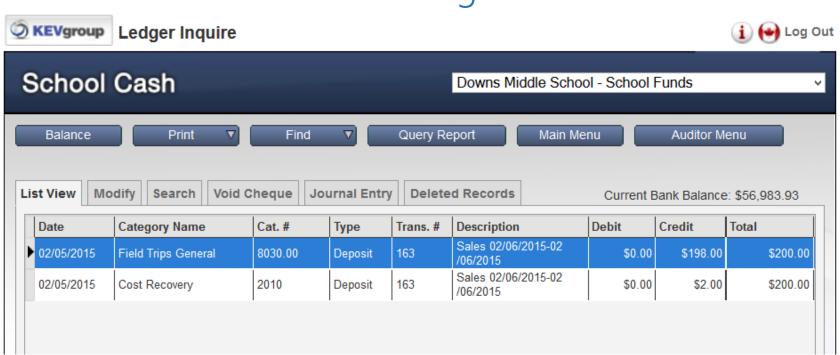

## Step 3: Money Flows to School's Bank Acct.

BANK

#### **Automation**

 All Transactions (both School Cash Online and School Cash Register collections), are automatically split and post to the correct ledger category.