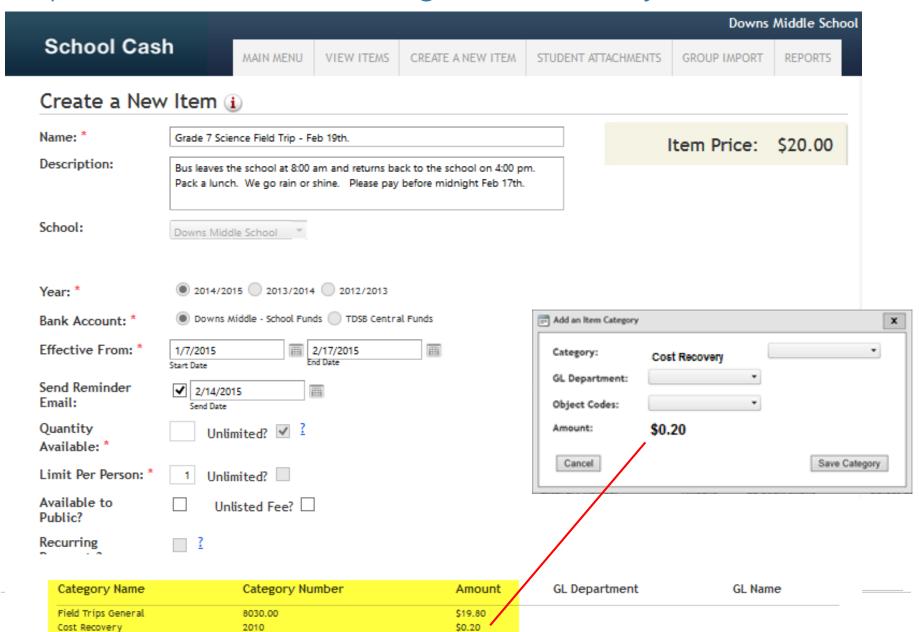

## As an Example, let's create a Grade 7 Field Trip.

The Bus & Admission Costs for the event come to a total of \$19.80

#### Step 1: Create the Item & Assign Cost Recovery amount