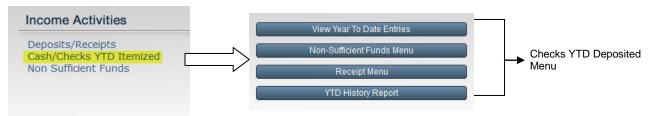

#### To View Year To Date Entries:

From Main Menu, Income Activities group:

Click Checks YTD Deposited

Click View Year to Date **Entries** 

The window will display a list of all of the checks/cash that have been itemized from the beginning of the school year.