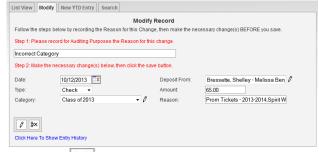

## To Modify a Checks YTD Entry:

- In List View tab, click record to modified
- **Modify** tab Click Modify

Step 1: Click inside Reason field, enter a reason for the modification in the text slot (Mandatory Entry)

Step 1: Please record for Auditing Purposes the Reason for this change.

Step 2: Click inside any text slot where modification is required and enter new information.

Click Save