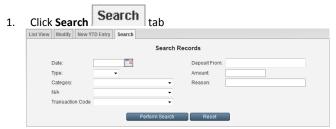

### To Search the YTD Entries:

- Enter any known details in Search Records window
- Perform Search Click Perform Search

The results of the search will be displayed in the List View tab. To see all of the YTD entries, click Find All