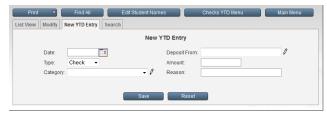

#### To Create a New YTD Entry:

New YTD Entry Click New YTD Entry

- Click Date: enter date of new entry
- TAB to move to Deposit From: field 3.
- Enter the details

Continue to TAB to move to through the remaining fields

NOTE: Reason will display in Description field in Ledger Inquire.

Click Save to save New YTD Entry