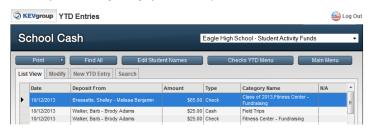

#### To View Year To Date Entries:

From Main Menu, Income Activities group:

Click Checks YTD Deposited

Click View Year to Date **Entries** 

The window will display a list of all of the checks/cash that have been itemized from the beginning of the school year.

# To Sort Checks YTD List:

1. Click one of the Field Headings For Example: Clicking Deposit From heading will sort the list in alphabetical (A-Z) order.