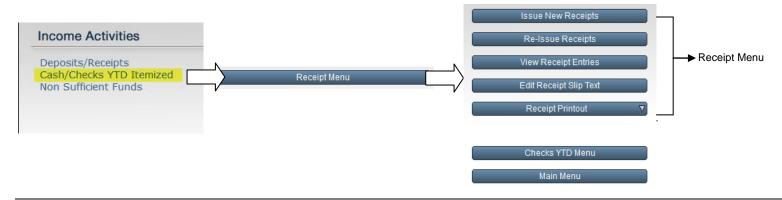

# **School Cash Accounting - Receipt Menu**

#### To Access the Receipt Menu:

From Main Menu, Income Activities group:

- Click Cash/Checks YTD
- **Click View Receipt Entries**

The Receipt Menu will open. To Issue a New Receipt:

Click Issue New Receipts