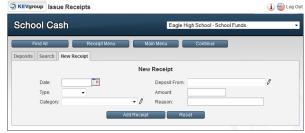

### To Create a New Receipt

**New Receipt** Click New Receipt

- Enter the details of the receipt
- Add Receipt Click Add Receipt
- To print the new receipt ,follow the steps in the section "To Issue a New Receipt"