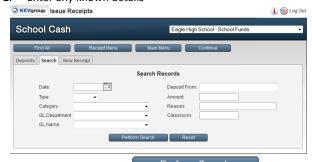

# To Search for an Itemized Deposit:

- Search 1. Click Search
- Enter any known details

- Perform Search Click Perform Search 3.
- To print, follow the instructions in the section "To Issue a New Receipt"