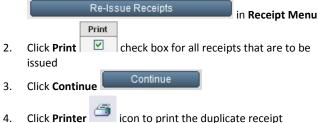

#### To Re-issue a Receipt:

Click Re-Issue Receipt

- Continue
  - after printing is complete Click Continue